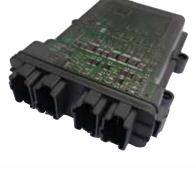

#### xControl - Generator Control - Servo (GC-S)

- Powerful, centralised generator control unit
- Easy to install and IP67 housing
- Automatic integration with connection box and panel
- One control for both 12V and 24V start systems
- Connects to other external communication systems via expansion modules
- 100% temperature control