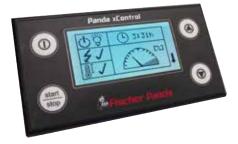

#### xControl - Control Panel - Generator (CP-G)

- Digital display
- Easy to operate menu structure
- Displays current, voltage, frequency and other performance data
- Multilingual
- Diagnostic and service modes
- Multi-panel applications possible