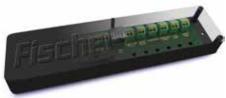

#### xControl - Connection Box - Generator (CB-G)

- Easy "Plug & Play" installation with panel and control unit
- Connections for external components
- Splash protection for connections