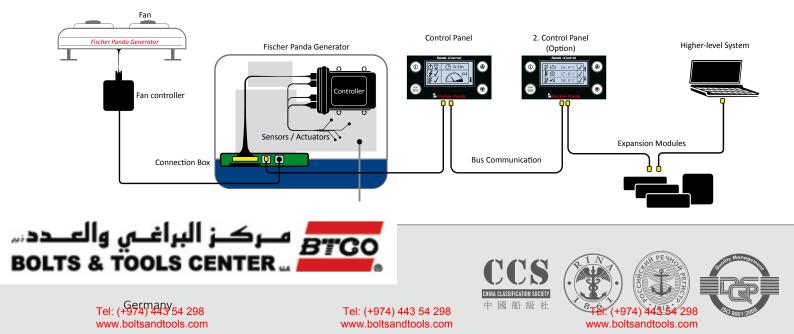

The "xControl" comprises of three main components which are connected together using quick-connection plugs. These are the digital panel, a connection box on the generator and the actual control unit. Through intelligent communication of these three system components, a reliable operation of the generator is ensured.

The "xControl" management system offers a easy to operate system, a modern and simple system architecture and a modern communication interface.

This digital control replaces the current VCS control and the P6+ panel in use on Fischer Panda asynchronous generators

In the age of modern data communications and energy systems, it is more and more important that the generator is able to integrate with an existing control and regulation systems. With the "xControl", Fischer Panda offers an extremely powerful and user-friendly generator control system: