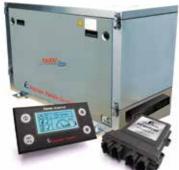

The "xControl" comprises of three main components which are connected together using quick-connection plugs. These are the digital panel, a connection box on the generator and the actual control unit. Through intelligent communication of these three system components, a reliable operation of the generator is ensured.

#### xControl - Generator Control - Servo (GC-S)

- Powerful, centralised generator control unit
- Easy to install and IP67 housing
- Automatic integration with connection box and panel
- One control for both 12V and 24V start systems
- Connects to other external communication systems via expansion modules
- 100% temperature control

#### xControl - Connection Box - Generator (CB-G)

- Easy "Plug & Play" installation with panel and control unit
- Connections for external components
- Splash protection for connections

#### xControl - Control Panel - Generator (CP-G)

- Digital display
- Easy to operate menu structure
- Displays current, voltage, frequency and other performance data
- Multilingual
- Diagnostic and service modes
- Multi-panel applications possible