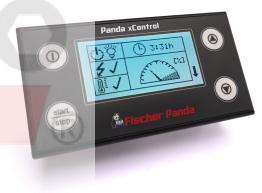

## xControl - Control Panel - Generator (CP-G)

- Digital display
- Easy to operate menu structure
- Displays current, voltage, frequency and other performance data
- Multilingual
- Diagnostic and service modes
- Multi-panel applications possible