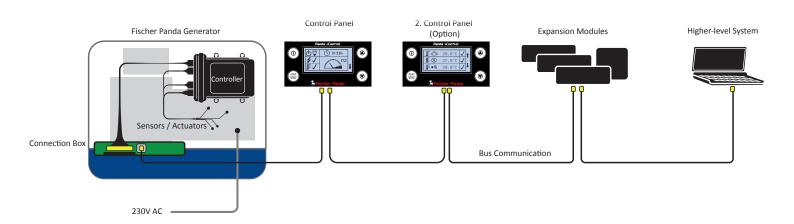

The "xControl" comprises of three main components which are connected together using quick-connection plugs. These are the digital panel, a connection box on the generator and the actual control unit. Through intelligent communication of these three system components, a reliable operation of the generator is ensured.

The "xControl" management system offers a easy to operate system, a modern and simple system architecture and a modern communication interface.

This digital control replaces the current VCS control and the P6+ panel in use on Fischer Panda asynchronous generators